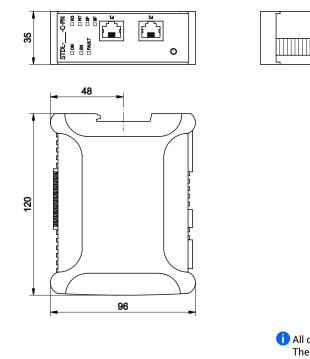

## PROFINET

## Description

The drives offer Profinet IRT communication and control via Siemens Tia Portal development environment. It allows updating the set points with a cycle time of less than 1 ms. STDL-PN drives offer improved speed-torque characteristics that make this stepper system versatile and usable in many applications.

- Other advantages: Profinet IRT communication
- Automatic Brake control
- -Easy and fast mounting on the DIN rail
- -Closed-loop system (errors are corrected)
- -Free programming software



For configuration of the STDL drive STIL device is needed. STIL device connects to STIL port on STDL drive.



## **Dimensions**