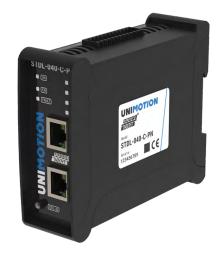

## Description

The drives offer Profinet IRT communication and control via Siemens Tia Portal development environment. It allows updating the set points with a cycle time of less than 1 ms. STDL-PN drives offer improved speed-torque characteristics that make this stepper system versatile and usable in many applications.

- Other advantages: Profinet IRT communication
- Automatic Brake control
- -Easy and fast mounting on the DIN rail
- -Closed-loop system (errors are corrected)
- -Free programming software

For configuration of the STDL drive STIL device is needed. STIL device connects to STIL port on STDL drive.