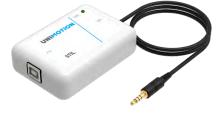

- Other advantages: Profinet IRT communication
- Automatic Brake control
- -Easy and fast mounting on the DIN rail
- -Closed-loop system (errors are corrected)
- -Free programming software

For configuration of the STDL drive STIL device is needed. STIL device connects to STIL port on STDL drive.