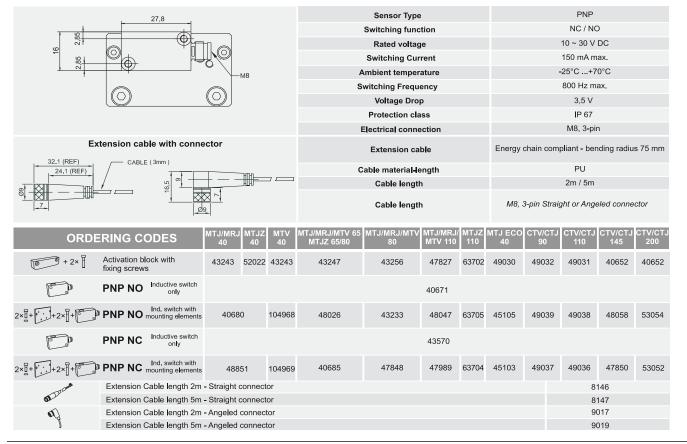

# IS-Inductive switch

## **TECHNICAL DATA**

| ORDERI        | NG CODES                                 | MTJ/MRJ<br>40 | MTJZ<br>40 | MTV<br>40 | MTJ/MRJ/MTV 65<br>MTJZ 65/80 | MTJ/MRJ/MTV<br>80 | MTJ/MRJ/<br>MTV 110 |       | MTJ ECO<br>40 | CTV/CTJ<br>90 | CTV/CTJ<br>110 | CTV/CTJ<br>145 | CTV/CTJ<br>200 |
|---------------|------------------------------------------|---------------|------------|-----------|------------------------------|-------------------|---------------------|-------|---------------|---------------|----------------|----------------|----------------|
| + 2×          | Activation block with fixing screws      | 43243         | 52022      | 43243     | 43247                        | 43256             | 47827               | 63702 | 49030         | 49032         | 49031          | 40652          | 40652          |
| 6 0           | Mechanical switch only                   |               |            |           |                              |                   | 47921               |       |               |               |                |                |                |
| 2×2+ + 2× + + | Mechanical switch with mounting elements | 406           | 83         | 104970    | 40687                        | 40689             | 47826               | 63703 | 49035         | 49034         | 49033          | 47939          | 53055          |