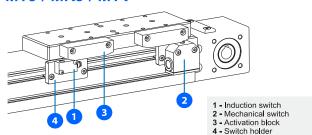

## MTJ / MRJ / MTV





## MS- Mehanical switch

#### **TECHNICAL DATA**



| Protection class IEC 60529 | IP 67        |
|----------------------------|--------------|
| Ambient temperature        | -5°C+80°C    |
| Operating point accuracy   | ± 0.05 mm    |
| Approach speed max.        | 45 m/min     |
| Approach speed min.        | 0,01 m/min   |
| Switching contact          | 1 changeover |
| Switching principle        | Snap-action  |
| Rated voltage              | 250 V AC     |
| Switching current, min. at | 10 mA        |
| Switching voltage          | 24 V DC      |
| Cable entry                | M12 x 1,5    |
|                            |              |

| ORDERI        | NG CODES                                 | MTJ/MRJ<br>40 | MTJZ<br>40 | MTV<br>40 | MTJ/MRJ/MTV 65<br>MTJZ 65/80 | MTJ/MRJ/MTV<