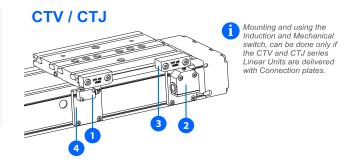

## MTJ / MRJ / MTV





## MS- Mehanical switch

#### **TECHNICAL DATA**



| Protection class IEC 60529 | IP 67        |
|----------------------------|--------------|
| Ambient temperature        | -5°C+80°C    |
| Operating point accuracy   | ± 0.05 mm    |
| Approach speed max.        | 45 m/min     |
| Approach speed min.        | 0,01 m/min   |
| Switching contact          | 1 changeover |
| Switching principle        | Snap-action  |
| Rated voltage              | 250 V AC     |
| Switching current, min. at | 10 mA        |
| Switching voltage          | 24 V DC      |
| Cable entry                | M12 x 1,5    |
|                            |              |

| ORDERI        | NG CODES                                 | MTJ/MRJ<br>40 | MTJZ<br>40 | MTV<br>40 | MTJ/MRJ/MTV 65<br>MTJZ 65/80 | MTJ/MRJ/MTV<br