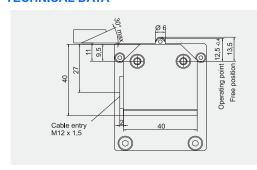

## MS- Mehanical switch

#### **TECHNICAL DATA**

| Protection class IEC 60529 | IP 67        |
|----------------------------|--------------|
| Ambient temperature        | -5°C+80°C    |
| Operating point accuracy   | ± 0.05 mm    |
| Approach speed max.        | 45 m/min     |
| Approach speed min.        | 0,01 m/min   |
| Switching contact          | 1 changeover |
| Switching principle        | Snap-action  |
| Rated voltage              | 250 V AC     |
| Switching current, min. at | 10 mA        |
| Switching voltage          | 24 V DC      |
| Cable entry                | M12 x 1,5    |
|                            |              |